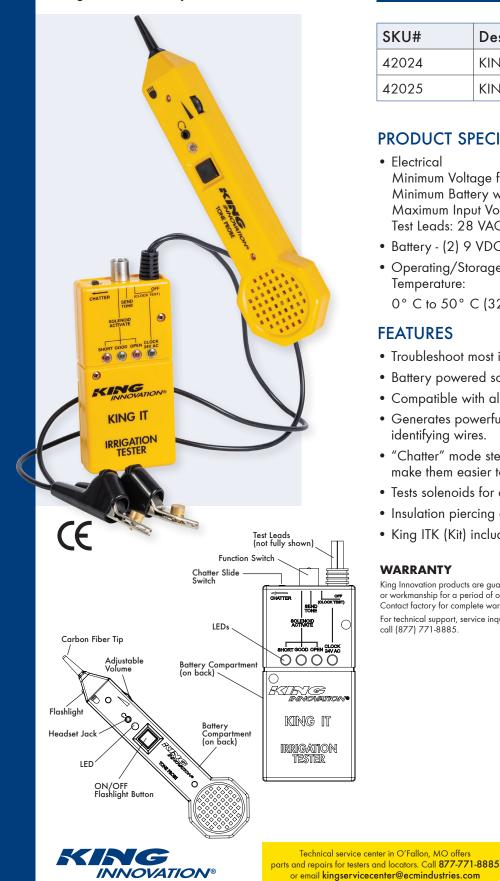

# **KING IT & ITK IRRIGATION TESTERS**

Perfect for Troubleshooting most irrigation control systems.

**KING IT Irrigation Tester** 

## KING ITK Irrigation Tester Kit - with Tone Probe

| SKU#  | Description | Selling Unit |
|-------|-------------|--------------|
| 42024 | KING IT     | Card of 1    |
| 42025 | KING ITK    | Card of 1    |

## **PRODUCT SPECIFICATIONS**

- Electrical Minimum Voltage for Clock LED: 15 VAC Minimum Battery while Testing: 10.5 VDC Maximum Input Voltage between Test Leads: 28 VAC
- Battery (2) 9 VDC
- Operating/Storage Conditions Temperature:
- 0° C to 50° C (32° F to 122° F)

#### **FEATURES**

- Troubleshoot most irrigation control system.
- Battery powered solenoid valve driver.
- Compatible with all 24 volt AC solenoids.
- Generates powerful tracing tones for • identifying wires.
- "Chatter" mode steadily cycles valves to make them easier to find.
- Tests solenoids for continuity
- Insulation piercing clips; no stripping required
- King ITK (Kit) includes Tone Probe